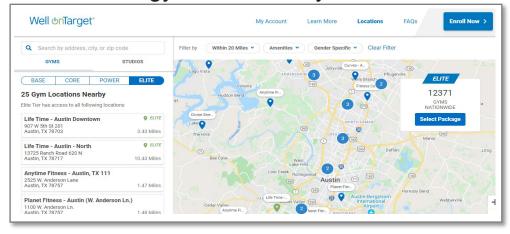

## Find a gym by you:

- 1. Log into Blue Access for Members on www.healthselectoftexas.com.
- 2. Click on "Wellness" tab at the top of the screen and then click "Learn More" under Fitness Program.
- 3. Search by zip code under each tier to see what gyms are nearby.

# Well onTarget Fitness Program App

- Find nearby gym locations
- Access virtual fitness classes
- Check in and log your workouts
- Access physical activity history