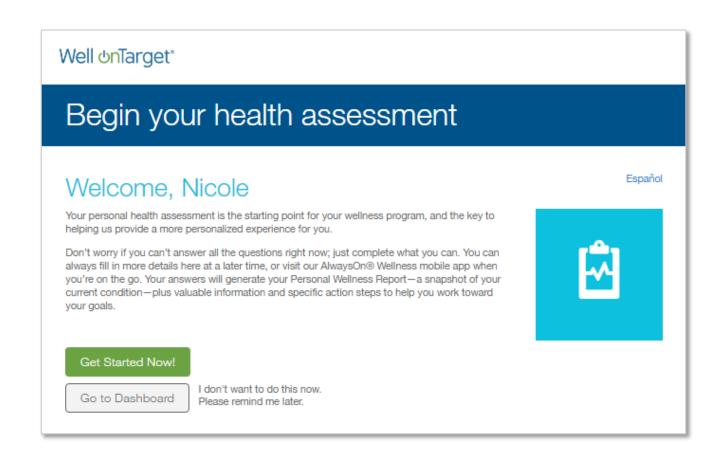

### Health Assessment

A confidential lifestyle questionnaire that generates personal wellness report.

- Provides guidance for your fitness goals
- Meets agency Health
   Assessment requirements
- Earn 2,500 Blue Points twice each year